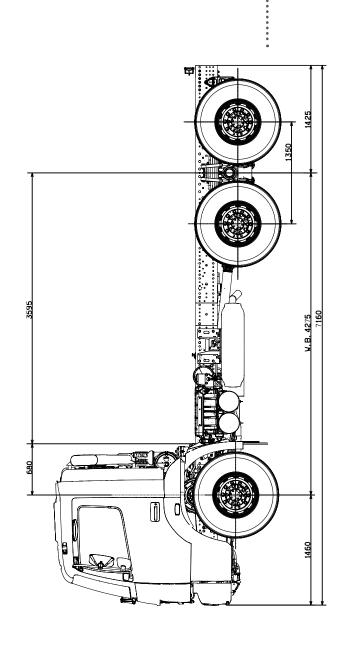

# FI1217

MODEL

|                              | 4x2 6 Sp. Manual FIV1PKX2RFBA                                                                  | 4,800mm (K)                                                                              | 12,000kg 15,500kg                                                                        |  |
|------------------------------|------------------------------------------------------------------------------------------------|------------------------------------------------------------------------------------------|------------------------------------------------------------------------------------------|--|
| Engine                       | FUSO 4D37, 3.9L, 4 Cylinder                                                                    | Chassis                                                                                  | Parallel Ladder Frame                                                                    |  |
|                              | Power / torque (ECE Nett): 170hp (125kW) @                                                     |                                                                                          | Size / Width (mm): 228x80x6.0mm / 838mm                                                  |  |
|                              | 2500rpm / 520Nm @ 1500rpm  Emission Control - EURO 5: Selective Catalytic                      |                                                                                          | /builder guidelines on the Fuso website (www.fuso.co.nz) a body or modifying the chassis |  |
|                              | Reduction (SCR) After-Treatment System (BlueTec)  Standard features: Dual Element Air Cleaner, | Electrical                                                                               | 24V with 45 amp Alternator                                                               |  |
| Cold Start Preheat           |                                                                                                |                                                                                          | Battery Specification: Heavy Duty 2x12V, 100Ah                                           |  |
|                              | 600                                                                                            | Performance                                                                              | Speed Limited to 100km/hr                                                                |  |
|                              | 500<br>400                                                                                     |                                                                                          | Turning Circle (kerb to kerb - metres): 18.7                                             |  |
|                              | 300                                                                                            |                                                                                          | Gradeability at Rated GVM (theoretical)*: 31%                                            |  |
| 1                            | 120 100 0                                                                                      | *Notes: This is the under different c                                                    | eoretical performance only. Actual performance may vary onditions                        |  |
| (k.W.                        | 00<br>90<br>80<br>70<br>60                                                                     | Cab Features                                                                             | All Steel Forward Control Tilting Cab with Door Side<br>Intrusion Bars                   |  |
| UTPL                         | 70 000                                                                                         |                                                                                          | Colour: Arctic White (AW1)                                                               |  |
|                              | 50                                                                                             |                                                                                          | Seats x 3: Heavy Duty with Vinyl Trim                                                    |  |
|                              | 30 20 100 1500 2000 2500 3000 3500                                                             |                                                                                          | Seat Belts: ELR 3 Point with Centre Lap Belt                                             |  |
|                              |                                                                                                |                                                                                          | Cab Cooling & Heating: Air Conditioner / Heater /<br>Demister                            |  |
|                              | ENGINE SPEED (rpm)                                                                             |                                                                                          | Accessory Power: 12V Accessory Power Outlet                                              |  |
|                              |                                                                                                |                                                                                          | Audio: Radio AM/FM + USB + AUX                                                           |  |
| Fuel System                  | Common Rail Injection                                                                          |                                                                                          | Doors/windows: Keyless Central Locking / Electric                                        |  |
|                              | Capacities: 200L Tank with Locking Cap / 27L Ad<br>Blue                                        |                                                                                          | Rear Vision Mirrors: Dual Door Mirrors + LH Front and Side Safety Mirrors                |  |
| Transmission                 | FUSO G85 6spd Manual Synchromesh                                                               |                                                                                          | Dash Instruments: Speedo, Tacho, Air Gauges                                              |  |
|                              | Ratios (1st - 6th): 6.696 - 3.806 - 2.289 - 1.480 - 1.000 - 0.728 - Rev: 6.294                 |                                                                                          | Multi Centre Display: Fuel Level, Ad Blue Level,<br>Engine Hours, Fuel Consumption,      |  |
| Rear-Mounted<br>Transmission | Clockwise Rotation from Rear of T/M                                                            | Options                                                                                  | Suspension Driver's Seat: Dealer fit option                                              |  |
| PTO is standard              | Ratio / Max Output Speed: 1.607 / 2300rpm                                                      | Kerb Weights & I                                                                         | Max Axle Loads (kg)                                                                      |  |
|                              | Max Output Torque Nm: 600                                                                      | Max Axle Loadin                                                                          | gs** Kerb Weights* (Total = 3,840)                                                       |  |
|                              | Max Power Output @ 1000rpm: 120kW                                                              | Front                                                                                    | Rear Front Rear                                                                          |  |
| Clutch                       | Single Plate Organic (362mm)                                                                   | 4,500                                                                                    | 9,144 2,320 1,520                                                                        |  |
| Axles                        | Front: Reverse Elliot (4,500kg)                                                                | * Weights (est.) includes 10L fuel & spare wheel and are subject to 2.5% variation (+/-) |                                                                                          |  |
|                              | Rear: Full Floating (9,144kg) Ratio 5.130:1                                                    |                                                                                          | and max axle loadings may be limited by local regulations.                               |  |
| Suspension                   | Multi Leaf Front and Rear with Anti Roll Bars                                                  | Dimensions<br>(mm)                                                                       | Wheelbase: 4,800                                                                         |  |
| Brakes                       | Full Air S Cam / Auto Brake Adjust / ABS                                                       |                                                                                          | Length / Width / Height Overall:<br>8,475 / 2,230 / 2,470                                |  |
|                              | Park Brake: Rear Wheel Spring Actuated                                                         |                                                                                          | Rear Over Hang (ROH): 2,400                                                              |  |
|                              | Auxiliary: Exhaust Brake                                                                       |                                                                                          | Front/Rear Track: 1,790 / 1,695                                                          |  |
| Wheels & Tyres               | 7.5 x 22.5 8 Stud ISO                                                                          |                                                                                          | Width Frame: 838                                                                         |  |
| (spare tyres<br>included)    | Tyres: 255/70R22.5                                                                             |                                                                                          | Height Frame at Rear Axle: 970                                                           |  |