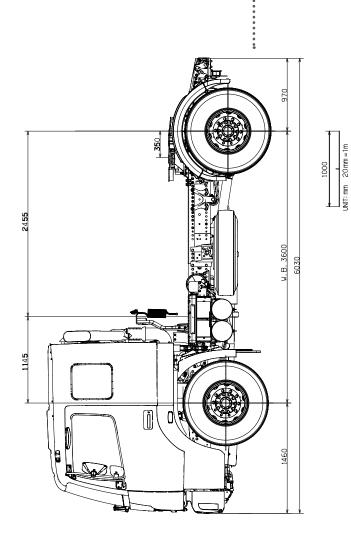

## **FJ 6x2**

- · 25,000kg GVM / 36,000kg GCM
- Mercedes-Benz Axor driveline
- High torque 6.4L 6S20 engine;
   210kW (285ps) / 1,120Nm
- 9-speed synchromesh transmission
- · Engine and exhaust braking
- Semi-elliptic springs with offset load share and diff lock
- Air suspended driver's seat with integrated seat belt

See page 7