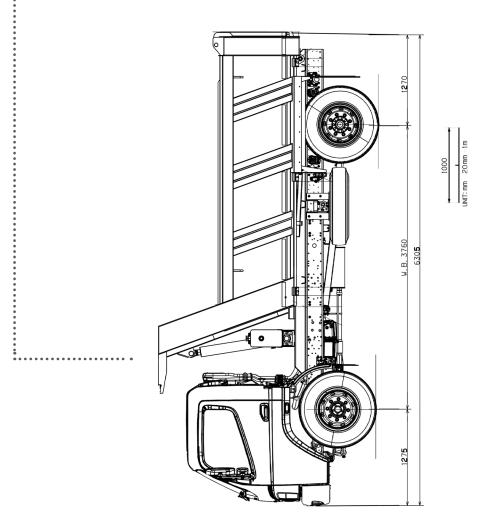

| Dimensions<br>(mm) | Wheelbase: 3,760                                          | ······ |
|--------------------|-----------------------------------------------------------|--------|
|                    | Length / Width / Height Overall:<br>6,265 / 2,275 / 2,985 |        |
|                    | Rear Over Hang (ROH): 1,270                               |        |
|                    | Front/Rear Track: 1,790 / 1,695                           |        |
|                    | Width Frame: 840                                          |        |
|                    | Height Frame at Rear Axle: 970                            | 6      |