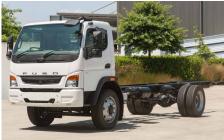

## **FI 4x2**

- FI1217: 12,000kg GVM (4,800mm wheelbase)
- FI1217 Tipper: 12,000kg GVM factory-built tipper (3,760mm wheelbase)
- 4L 4D37 engine produces 125kW (170ps) / 520Nm
- · 6-speed manual transmission
- Canter cab fitted to Fighter chassis provides excellent stability

See pages 5-6