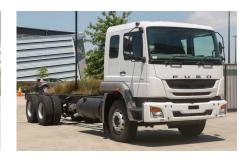

## **FJ 6x2**

- · 25,000kg GVM / 36,000kg GCM
- Mercedes-Benz Axor driveline
- High torque 6.4L 6S20 engine;
   210kW (285ps) / 1,120Nm
- 9-speed synchromesh transmission
- · Engine and exhaust braking
- Semi-elliptic springs with offset load share and diff lock
- Air suspended driver's seat with integrated seat belt

See page 7