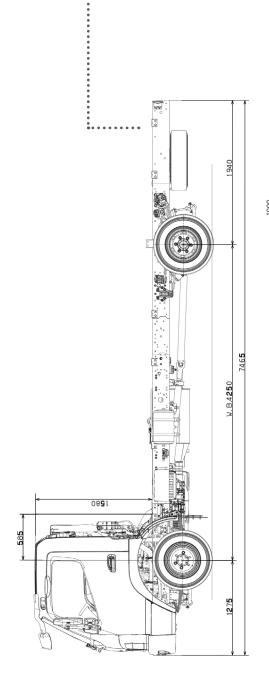

| Dimensions<br>(mm) | Wheelbase: 3,760                                          | ······ |
|--------------------|-----------------------------------------------------------|--------|
|                    | Length / Width / Height Overall:<br>6,265 / 2,275 / 2,985 |        |
|                    | Rear Over Hang (ROH): 1,270                               |        |
|                    | Front/Rear Track: 1,790 / 1,695                           |        |
|                    | Width Frame: 840                                          |        |
|                    | Height Frame at Rear Axle: 970                            | 6      |