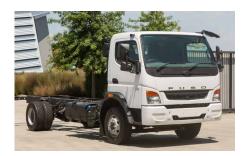

## **FA 4x2**

- FA917: 9,000kg GVM (4,250mm wheelbase)
- FA1017: 10,000kg GVM (4,250mm wheelbase)
- 4L 4D37 engine produces 125kW (170ps) / 520Nm
- · 6-speed manual transmission
- Canter cab fitted to Fighter chassis for excellent stability
- Multi-leaf front and rear suspension with anti-roll bars

See pages 3-4