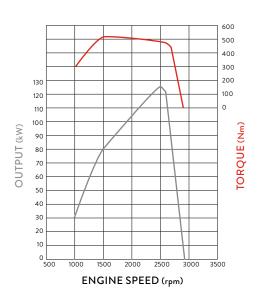

Cab Features

| Engine | FUSO 4D37, 3.9L, 4 Cylinder                                                                        |
|--------|----------------------------------------------------------------------------------------------------|
|        | Power / Torque (ECE Nett): 170hp (125kW) @ 2500rpm / 520Nm @ 1500rpm                               |
|        | Emission Control - EURO 5: Selective Catalytic<br>Reduction (SCR) After-Treatment System (BlueTec) |
|        | Standard Features: Dual Element Air Cleaner,<br>Cold Start Preheat                                 |

| 4x2 6 Sp. Man                | ual IBA 4,250mm (H)                                                                            | 10,0001                                        |
|------------------------------|------------------------------------------------------------------------------------------------|------------------------------------------------|
| Engine                       | FUSO 4D37, 3.9L, 4 Cylinder                                                                    | Chassis                                        |
|                              | Power / torque (ECE Nett): 170hp (125kW) @ 2500rpm / 520Nm @ 1500rpm                           |                                                |
|                              | Emission Control - EURO 5: Selective Catalytic                                                 | Refer to the<br>before mou                     |
|                              | Reduction (SCR) After-Treatment System (BlueTec)  Standard features: Dual Element Air Cleaner, | Electrical                                     |
|                              | Cold Start Preheat                                                                             |                                                |
|                              | 600                                                                                            | Performano                                     |
|                              | 400                                                                                            |                                                |
|                              | 130 200 100                                                                                    | *Notes: Thi                                    |
| 9                            | 110                                                                                            | under differ                                   |
| OUTPUT (k/w)                 | 90<br>80<br>70<br>60                                                                           | Cab Featur                                     |
| OUTPL                        | 70<br>60                                                                                       |                                                |
| 0                            | 50                                                                                             |                                                |
|                              | 30 20                                                                                          |                                                |
|                              | 10                                                                                             |                                                |
|                              | 500 1000 1500 2000 2500 3000 3500  ENGINE SPEED (rpm)                                          |                                                |
| Fuel System                  | Common Rail Injection                                                                          |                                                |
|                              | Capacities: 200L Tank with Locking Cap / 27L Ad Blue                                           |                                                |
| Transmission                 | FUSO MO36S6 6spd Manual Synchromesh                                                            |                                                |
|                              | Ratios (1st - 6th): 5.400 - 3.657 - 2.368 - 1.465 - 1.000 - 0.711 - Rev: 5.400                 |                                                |
| Side-Mounted<br>Transmission | Clockwise Rotation from Rear of T/M                                                            | Options                                        |
| PTO is standard              | Ratio / Max Output Speed: 1.805 / 1385rpm                                                      | Kerb Weigh                                     |
|                              | Max Output Torque: 200Nm                                                                       | Max Axle L                                     |
|                              | Max Power Output @ 1000rpm: 29kW                                                               | Front                                          |
| Clutch                       | Single Plate Organic (330mm)                                                                   | 3,600                                          |
| Axles                        | Front: Reverse Elliot (3,600kg)  Rear: Full Floating (7,400kg) Ratio 4.560:1                   | * Weights (e<br>variation (+/<br>** Vehicle ra |
| Suspension                   | Multi Leaf Front and Rear with Anti Roll Bars                                                  | Dimensions                                     |
| Brakes                       | Full Air S Cam / Auto Brake Adjust / ABS                                                       | (mm)                                           |
|                              | Park Brake: Rear Wheel Spring Actuated                                                         |                                                |
|                              | Auxiliary: Exhaust Brake                                                                       |                                                |
|                              |                                                                                                |                                                |