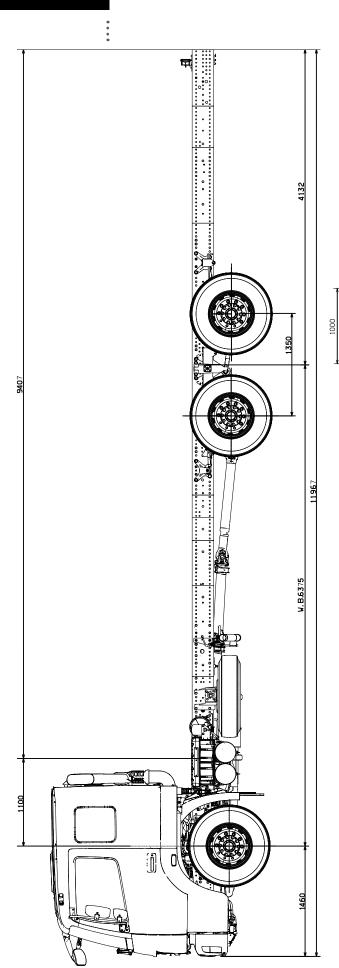

|                              | 6x2 9 Sp. Manual FJY1WT2RFBA                                                                        | 6,375mm (T)                                                                                      | 25,000kg                                                                    | 36,000kg                                    |  |
|------------------------------|-----------------------------------------------------------------------------------------------------|--------------------------------------------------------------------------------------------------|-----------------------------------------------------------------------------|---------------------------------------------|--|
| Engine                       | OM906, 6.4L, 6 Cylinder                                                                             | Chassis                                                                                          | Taper Ladder Frame                                                          |                                             |  |
|                              | Power / Torque (ECE Nett): 285hp (210kW) @ 2200rpm / 1120Nm @ 1200 to 1600rpm                       |                                                                                                  | Size / Width (mm): 284x70x7.                                                | 0mm / 898 - 758mm                           |  |
|                              | Emission Control - EURO 5: Selective Catalytic                                                      |                                                                                                  | dybuilder guidelines on the Fuso websi<br>g a body or modifying the chassis | te (www.fuso.co.nz)                         |  |
|                              | Reduction (SCR) After-Treatment System (BlueTec)  Standard Features: Dual Element Air Cleaner, Cold | Electrical                                                                                       | 24V with 80 amp Alternator                                                  |                                             |  |
|                              | Start Preheat                                                                                       |                                                                                                  | Battery Specification: Heavy                                                | Outy 2x12V, 150Ah                           |  |
|                              | 1200                                                                                                | Performance                                                                                      | Speed Limited to 104km/hr                                                   |                                             |  |
| 24                           | 1000                                                                                                |                                                                                                  | Turning Circle (kerb to kerb - 1                                            | metres): 22.5                               |  |
| _ 20                         | 20 600                                                                                              |                                                                                                  | Gradeability at Rated GVM (t                                                | heoretical)*: 35%                           |  |
| E 16                         | 200 V V V V V V V V V V V V V V V V V V                                                             | *Notes: This is tunder different                                                                 | heoretical performance only. Actual p                                       | erformance may vary                         |  |
| L 12                         | 40 0 0 0 0 0 0 0 0 0 0 0 0 0 0 0 0 0 0                                                              | Cab Features                                                                                     | All Steel Forward Control Tilti                                             | ng Day Cab                                  |  |
| 8                            | 30                                                                                                  |                                                                                                  | Colour: Arctic White (AW1)                                                  |                                             |  |
|                              | 10 20                                                                                               |                                                                                                  | Seats x 3: Air Suspended Drive<br>Seat Belt                                 | er's Seat with Integral                     |  |
|                              | 800 1000 1200 1400 1600 1800 2000 2200 2400 2500                                                    |                                                                                                  | Seat Belts: ELR 3 Point with C                                              | Centre Lap Belt                             |  |
| Fuel System                  | ENGINE SPEED (rpm)  Fuel System High Pressure Unit Injection                                        |                                                                                                  | Cab Cooling and Heating: Air Conditioner / Heater / Demister                |                                             |  |
| r der System                 | Capacities: 380L Tank with Locking Cap / 60L Ad                                                     |                                                                                                  | Accessory Power: 12V Accessor                                               | Accessory Power: 12V Accessory Power Outlet |  |
|                              | Blue                                                                                                |                                                                                                  | Audio: Radio AM/FM + USB +                                                  | - AUX                                       |  |
| Transmission                 | G131 9spd Manual Synchromesh                                                                        |                                                                                                  | Doors/windows: Keyless Centr                                                | al Locking / Electric                       |  |
|                              | Ratios: 14.57- 9.48 - 6.64 - 4.82 - 3.67 - 2.59<br>-1.81-1.32 -1.00 : R - 13.86                     | Rear Vision Mirrors: Dual Door Mirrors + Sid<br>Safety Mirror                                    |                                                                             | or Mirrors + Side                           |  |
| Rear-Mounted<br>Transmission | Clockwise Rotation from Rear of T/M                                                                 |                                                                                                  | Dash Instruments: Speedo, Ta<br>Gauges                                      | cho, Air and Fuel                           |  |
| PTO is standard              | Ratio / Max Output Speed: 1.357 / 1700 rpm                                                          |                                                                                                  | Multi Centre Display: Ad Blue                                               |                                             |  |
|                              | Max Output Torque: 700Nm                                                                            | Fuel Consumption, Water Temperature  Kerb Weights & Max Axle Loads (kg)                          |                                                                             |                                             |  |
|                              | Max Power Output @ 1000rpm: 160kW                                                                   | Max Axle Load                                                                                    |                                                                             | * ( <b>Total</b> = 7,360)                   |  |
| Clutch                       | Single Plate Organic (395mm)                                                                        | Front                                                                                            | Rear Front                                                                  | Rear                                        |  |
| Axles                        | Front: Reverse Elliot (6,600kg)                                                                     | 6,600                                                                                            | 19,000 3,940                                                                | 3,420                                       |  |
|                              | <b>Drive Axle:</b> Full Floating with Diff Lock Ratio: 4.300:1                                      | $^{\ast}$ Weights (est.) includes 10L fuel & spare wheel and are subject to 2.5% variation (+/-) |                                                                             |                                             |  |
|                              | Tag Axle: Model IT-10 (Combined rating 19,000kg)                                                    |                                                                                                  | gs and max axle loadings may be limite                                      | d by local regulations.                     |  |
| Suspension                   | Front: Parabolic with Anti Roll Bar                                                                 | Dimensions<br>(mm)                                                                               | Wheelbase: 6,375                                                            |                                             |  |
|                              | Rear: Semi Elliptic Springs with Offset Load Share (53.7 / 46.3) and Anti Roll Bar                  | hare Length / Width / Height Ov.<br>11,967 / 2,490 / 2,905                                       |                                                                             | all:                                        |  |
| Brakes                       | Full Air S Cam / Auto Brake Adjust / ABS                                                            |                                                                                                  | Rear Over Hang (ROH): 4,133                                                 | 2                                           |  |
|                              | Park Brake: Rear Wheel Spring Actuated                                                              |                                                                                                  | Front/Rear Track: 2,045 / 1,805                                             |                                             |  |
|                              | Auxiliary: Exhaust Brake and Engine Brake                                                           |                                                                                                  | Width Frame: 898 - 758                                                      | <b>Width Frame:</b> 898 - 758               |  |
| Wheels & Tyres               | 8.25" x 22.5" 10 stud ISO                                                                           |                                                                                                  | Height Frame at Rear Axle: 1,0                                              | )75                                         |  |
| (spare tyres                 | Tyres: 295/80R22.5 Traction Tyre on Rear                                                            |                                                                                                  |                                                                             |                                             |  |