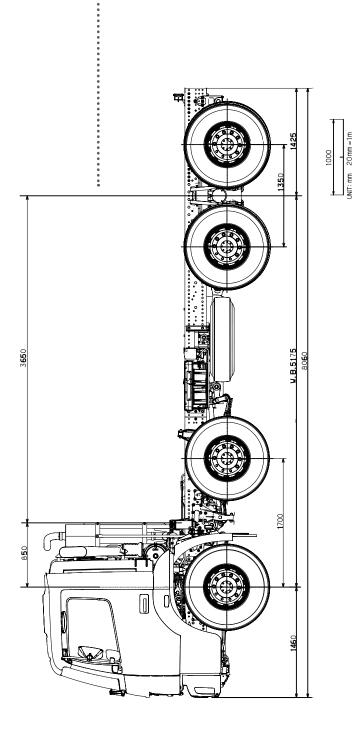

#### See pages 8-9

- FO3128 8x4 short wheelbase (5,175mm)
- · 31,000kg GVM / 36,000kg GCM
- · Mercedes-Benz Axor driveline
- High torque 6.4L 6S20 engine;
   210kW (285ps) / 1,120Nm
- · 9-speed synchromesh transmission
- · Engine and exhaust braking
- Six-rod rear suspension with cross locks
- · Load share front suspension
- Air suspended driver's seat with integrated seat belt