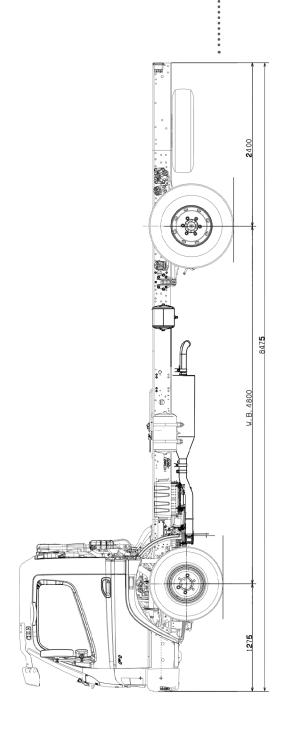

# FI1217

MODEL

|                              | 4x2 6 Sp. Manual FIV1PKX2RFBA                                                                  | 4,800mm (K)                                                                              | 12,000kg 15,500kg                                                                        |  |
|------------------------------|------------------------------------------------------------------------------------------------|------------------------------------------------------------------------------------------|------------------------------------------------------------------------------------------|--|
| Engine                       | FUSO 4D37, 3.9L, 4 Cylinder                                                                    | Chassis                                                                                  | Parallel Ladder Frame                                                                    |  |
|                              | Power / torque (ECE Nett): 170hp (125kW) @                                                     |                                                                                          | Size / Width (mm): 228x80x6.0mm / 838mm                                                  |  |
|                              | 2500rpm / 520Nm @ 1500rpm  Emission Control - EURO 5: Selective Catalytic                      |                                                                                          | /builder guidelines on the Fuso website (www.fuso.co.nz) a body or modifying the chassis |  |
|                              | Reduction (SCR) After-Treatment System (BlueTec)  Standard features: Dual Element Air Cleaner, | Electrical                                                                               | 24V with 45 amp Alternator                                                               |  |
| Cold Start Preheat           |                                                                                                |                                                                                          | Battery Specification: Heavy Duty 2x12V, 100Ah                                           |  |
|                              | 600                                                                                            | Performance                                                                              | Speed Limited to 100km/hr                                                                |  |
|                              | 500<br>400                                                                                     |                                                                                          | Turning Circle (kerb to kerb - metres): 18.7                                             |  |
|                              | 300                                                                                            |                                                                                          | Gradeability at Rated GVM (theoretical)*: 31%                                            |  |
| 1                            | 120 100 0                                                                                      | *Notes: This is the under different c                                                    | eoretical performance only. Actual performance may vary onditions                        |  |
| (k.W.                        | 00<br>90<br>80<br>70<br>60                                                                     | Cab Features                                                                             | All Steel Forward Control Tilting Cab with Door Side<br>Intrusion Bars                   |  |
| UTPL                         | 70 000                                                                                         |                                                                                          | Colour: Arctic White (AW1)                                                               |  |
|                              | 50                                                                                             |                                                                                          | Seats x 3: Heavy Duty with Vinyl Trim                                                    |  |
|                              | 30 20 100 1500 2000 2500 3000 3500                                                             |                                                                                          | Seat Belts: ELR 3 Point with Centre Lap Belt                                             |  |
|                              |                                                                                                |                                                                                          | Cab Cooling & Heating: Air Conditioner / Heater /<br>Demister                            |  |
|                              | ENGINE SPEED (rpm)                                                                             |                                                                                          | Accessory Power: 12V Accessory Power Outlet                                              |  |
|                              |                                                                                                |                                                                                          | Audio: Radio AM/FM + USB + AUX                                                           |  |
| Fuel System                  | Common Rail Injection                                                                          |                                                                                          | Doors/windows: Keyless Central Locking / Electric                                        |  |
|                              | Capacities: 200L Tank with Locking Cap / 27L Ad<br>Blue                                        |                                                                                          | Rear Vision Mirrors: Dual Door Mirrors + LH Front and Side Safety Mirrors                |  |
| Transmission                 | FUSO G85 6spd Manual Synchromesh                                                               |                                                                                          | Dash Instruments: Speedo, Tacho, Air Gauges                                              |  |
|                              | Ratios (1st - 6th): 6.696 - 3.806 - 2.289 - 1.480 - 1.000 - 0.728 - Rev: 6.294                 |                                                                                          | Multi Centre Display: Fuel Level, Ad Blue Level,<br>Engine Hours, Fuel Consumption,      |  |
| Rear-Mounted<br>Transmission | Clockwise Rotation from Rear of T/M                                                            | Options                                                                                  | Suspension Driver's Seat: Dealer fit option                                              |  |
| PTO is standard              | Ratio / Max Output Speed: 1.607 / 2300rpm                                                      | Kerb Weights & I                                                                         | Max Axle Loads (kg)                                                                      |  |
|                              | Max Output Torque Nm: 600                                                                      | Max Axle Loadin                                                                          | gs** Kerb Weights* (Total = 3,840)                                                       |  |
|                              | Max Power Output @ 1000rpm: 120kW                                                              | Front                                                                                    | Rear Front Rear                                                                          |  |
| Clutch                       | Single Plate Organic (362mm)                                                                   | 4,500                                                                                    | 9,144 2,320 1,520                                                                        |  |
| Axles                        | Front: Reverse Elliot (4,500kg)                                                                | * Weights (est.) includes 10L fuel & spare wheel and are subject to 2.5% variation (+/-) |                                                                                          |  |
|                              | Rear: Full Floating (9,144kg) Ratio 5.130:1                                                    |                                                                                          | and max axle loadings may be limited by local regulations.                               |  |
| Suspension                   | Multi Leaf Front and Rear with Anti Roll Bars                                                  | Dimensions<br>(mm)                                                                       | Wheelbase: 4,800                                                                         |  |
| Brakes                       | Full Air S Cam / Auto Brake Adjust / ABS                                                       |                                                                                          | Length / Width / Height Overall:<br>8,475 / 2,230 / 2,470                                |  |
|                              | Park Brake: Rear Wheel Spring Actuated                                                         |                                                                                          | Rear Over Hang (ROH): 2,400                                                              |  |
|                              | Auxiliary: Exhaust Brake                                                                       |                                                                                          | Front/Rear Track: 1,790 / 1,695                                                          |  |
| Wheels & Tyres               | 7.5 x 22.5 8 Stud ISO                                                                          |                                                                                          | Width Frame: 838                                                                         |  |
| (spare tyres<br>included)    | Tyres: 255/70R22.5                                                                             |                                                                                          | Height Frame at Rear Axle: 970                                                           |  |