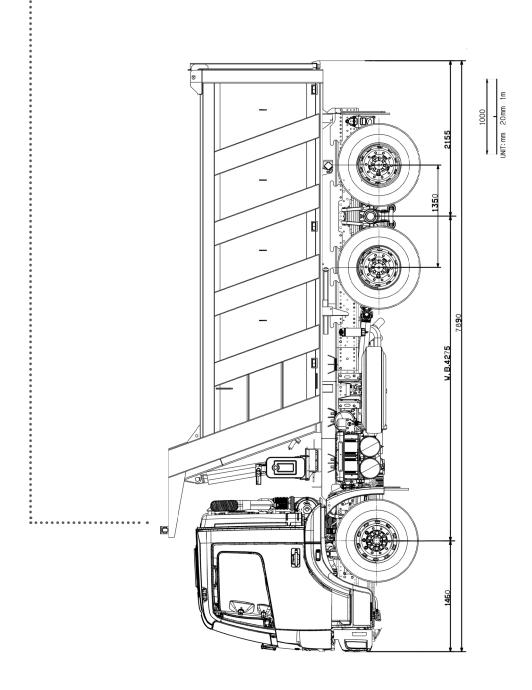

before mounting a body or modifying the chassis

| Electrical                                     | Voltage: 24V Negative Earth                                                              |  |  |  |
|------------------------------------------------|------------------------------------------------------------------------------------------|--|--|--|
|                                                | Alternator Capacity: 24V-45 amp                                                          |  |  |  |
|                                                | Battery Specification: Heavy Duty 2x12V, 100Ah                                           |  |  |  |
| Performance                                    | Speed Limited to 100km/hr                                                                |  |  |  |
|                                                | Turning Circle (kerb to kerb - metres): 14.7                                             |  |  |  |
|                                                | Gradeability at Rated GVM (theoretical)*: 36%                                            |  |  |  |
| *Notes: This is theore<br>under different cond | etical performance only. Actual performance may vary<br>itions                           |  |  |  |
| Cab Features                                   | All Steel Forward Control Tilting Cab with Door Side<br>Intrusion Bars                   |  |  |  |
|                                                | Colour: Arctic White (AW1)                                                               |  |  |  |
|                                                | Seats x 3: Heavy Duty with Vinyl Trim                                                    |  |  |  |
|                                                | Seat Belts: ELR 3 Point with Centre Lap Belt                                             |  |  |  |
|                                                | Cab Cooling & Heating: Air Conditioner / Heater /<br>Demister                            |  |  |  |
|                                                | Accessory Power: 12V Accessory Power Outlet                                              |  |  |  |
|                                                | Audio: Radio AM/FM + USB + AUX                                                           |  |  |  |
|                                                | Doors/windows: Keyless Central Locking / Electric                                        |  |  |  |
|                                                | Rear Vision Mirrors: Dual Door Mirrors + LH Front and Side Safety Mirrors                |  |  |  |
|                                                | Dash Instruments: Speedo, Tacho, Air Gauges                                              |  |  |  |
|                                                | Multi Centre Display: Fuel Level, Ad Blue Level,<br>Engine Hours, Fuel Consumption,      |  |  |  |
| Options                                        | Suspension Driver's Seat: Dealer fit option                                              |  |  |  |
| Tipper Body                                    | 6.5m³                                                                                    |  |  |  |
|                                                | Internal dismensions (L $\times$ W $\times$ H): 3,744mm $\times$ 2,095mm $\times$ 836 mm |  |  |  |
|                                                | Height from Ground to the Top of Body Side Rail: 2,180mm                                 |  |  |  |
|                                                | <b>Material:</b> ST 52.3 350 grade<br>Floor - 4mm                                        |  |  |  |
|                                                | Side and Headboard - 3mm                                                                 |  |  |  |
| Kerb Weights & Max                             | (Axle Loads (kg)                                                                         |  |  |  |