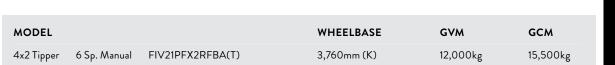

| Dimensions<br>(mm) | Wheelbase: 3,760                                          | ······ |
|--------------------|-----------------------------------------------------------|--------|
|                    | Length / Width / Height Overall:<br>6,265 / 2,275 / 2,985 |        |
|                    | Rear Over Hang (ROH): 1,270                               |        |
|                    | Front/Rear Track: 1,790 / 1,695                           |        |
|                    | Width Frame: 840                                          |        |
|                    | Height Frame at Rear Axle: 970                            | 6      |