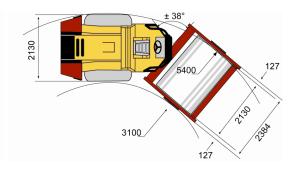

## Single drum vibratory rollers

| Operating mass (incl. Cab)         14,20           Front module mass         8,25           Rear module mass         5,95           Traction         ************************************                                                                                                                                                                                                                                                                                                                                                                                                                                                                                                                                                                                                                                                                                                                                                                                                                                                                                                                                                                                                                                                                                                                                                                                                                                                                                                                                                                                                                                                                                                                                                                                                                                                                                                                                                                                                                                                                                                                                      |                                        |                                             |
|--------------------------------------------------------------------------------------------------------------------------------------------------------------------------------------------------------------------------------------------------------------------------------------------------------------------------------------------------------------------------------------------------------------------------------------------------------------------------------------------------------------------------------------------------------------------------------------------------------------------------------------------------------------------------------------------------------------------------------------------------------------------------------------------------------------------------------------------------------------------------------------------------------------------------------------------------------------------------------------------------------------------------------------------------------------------------------------------------------------------------------------------------------------------------------------------------------------------------------------------------------------------------------------------------------------------------------------------------------------------------------------------------------------------------------------------------------------------------------------------------------------------------------------------------------------------------------------------------------------------------------------------------------------------------------------------------------------------------------------------------------------------------------------------------------------------------------------------------------------------------------------------------------------------------------------------------------------------------------------------------------------------------------------------------------------------------------------------------------------------------------|----------------------------------------|---------------------------------------------|
| Front module mass         8,25           Rear module mass         5,95           Traction         Speed range (km/ h)           Vertical oscillation         23,           Tyre size (8 ply)         23,           Theor. gradeability         5           Compaction         5           Centrifugal force, at high amplitude         30           Centrifugal force, at low amplitude         14           Nominal amplitude, high         1,7           Nominal amplitude, low         0,8           Static linear load         3,8           Vibration frequency, at high amplitude         3           Vibration frequency, at low amplitude         3           Water cooled turbo Diesel with After Co         4           Type         Water cooled turbo Diesel with After Co           Rated power         117           Rated power         15           Rated power @         2,200                                                                                                                                                                                                                                                                                                                                                                                                                                                                                                                                                                                                                                                                                                                                                                                                                                                                                                                                                                                        | Masses                                 | CA362D                                      |
| Rear module mass 5,95  Traction  Speed range (km/ h)  Vertical oscillation  Tyre size (8 ply) Theor. gradeability  Compaction  Centrifugal force, at high amplitude Centrifugal force, at low amplitude Nominal amplitude, high Nominal amplitude, low Static linear load Static linear load Vibration frequency, at high amplitude 33.7 kg Vibration frequency, at low amplitude 34.7 kg Theor. gradeability Static linear load Static linear  | Operating mass (incl. Cab)             | 14,200 kg                                   |
| Traction  Speed range (km/ h)  Vertical oscillation  Tyre size (8 ply)  Theor, gradeability  Compaction  Centrifugal force, at high amplitude  Centrifugal force, at low amplitude  Centrifugal force, at low amplitude, high  Nominal amplitude, high  Nominal amplitude, low  Static linear load  Vibration frequency, at high amplitude  33.7 kg.  Vibration frequency, at low amplitude  Wibration frequency, at low amplitude  Together  Sensine  Water cooled turbo Diesel with After Counting Coun | Front module mass                      | 8,250 kg                                    |
| Speed range (km/ h) Vertical oscillation Tyre size (8 ply) Theor. gradeability  Compaction Centrifugal force, at high amplitude Centrifugal force, at low amplitude Centrifugal force, at low amplitude Nominal amplitude, high Nominal amplitude, low Static linear load Vibration frequency, at high amplitude Vibration frequency, at low amplitude Static linear load Vibration frequency, at low amplitude Vibration frequency, at low amplitude Static linear load Vibration frequency, at low amplitude Vibration frequency, at low amplitude Static linear load Vibration frequency, at low amplitude Vibration frequency, at low amplitude Static linear load Vibration frequency, at low amplitude Vibration frequency, at low amplitude Static linear load Vibration frequency, at low amplitude Static linear load Vibration frequency, at low amplitude Static linear load Static linea | Rear module mass                       | 5,950 kg                                    |
| Vertical oscillation Tyre size (8 ply) Theor. gradeability  Compaction Centrifugal force, at high amplitude Centrifugal force, at low amplitude Nominal amplitude, high Nominal amplitude, low Static linear load Vibration frequency, at high amplitude Vibration frequency, at low amplitude Tengine Manufacturer/ Model Type Manufacturer/ Model Type Rated power Rated power Rated power                                                                                                                                                                                                                                                                                                                                                                                                                                                                                                                                                                                                                                                                                                                                                                                                                                                                                                                                                                                                                                                                                                                                                                                                                                                                                                                                                                                                                                                                                                                                                                                                                                                                                                                                   | Traction                               |                                             |
| Tyre size (8 ply)  Theor. gradeability  Compaction  Centrifugal force, at high amplitude  Centrifugal force, at low amplitude  Centrifugal force, at low amplitude  Centrifugal force, at low amplitude  Nominal amplitude, high  Nominal amplitude, low  Static linear load  Static linear load  Vibration frequency, at high amplitude  Vibration frequency, at low amplitude  Static Infequency, at low amplitude  Type  Manufacturer/ Model  Cummins QSB6.  Type  Rated power  Rated power  Rated power  117  Rated power @  128  Rated power @  23  23  30  20  30  30  30  30  30  30                                                                                                                                                                                                                                                                                                                                                                                                                                                                                                                                                                                                                                                                                                                                                                                                                                                                                                                                                                                                                                                                                                                                                                                                                                                                                                                                                                                                                                                                                                                                    | Speed range (km/ h)                    | 0-10                                        |
| Theor. gradeability  Compaction  Centrifugal force, at high amplitude Centrifugal force, at low amplitude Centrifugal force, at low amplitude Nominal amplitude, high Nominal amplitude, low Static linear load Static linear load Vibration frequency, at high amplitude Vibration frequency, at low amplitude Static linear load Static linear load Vibration frequency, at low amplitude Static linear load Static linear | Vertical oscillation                   | ±9°                                         |
| CompactionCentrifugal force, at high amplitude30Centrifugal force, at low amplitude14Nominal amplitude, high1,7Nominal amplitude, low0,8Static linear load38.7 kgVibration frequency, at high amplitude3Vibration frequency, at low amplitude3EngineCummins QSB6.TypeWater cooled turbo Diesel with After CoRated power117Rated power @2,200                                                                                                                                                                                                                                                                                                                                                                                                                                                                                                                                                                                                                                                                                                                                                                                                                                                                                                                                                                                                                                                                                                                                                                                                                                                                                                                                                                                                                                                                                                                                                                                                                                                                                                                                                                                   | Tyre size (8 ply)                      | 23,1x26                                     |
| Centrifugal force, at high amplitude30Centrifugal force, at low amplitude14Nominal amplitude, high1,7Nominal amplitude, low0,8Static linear load38.7 kgVibration frequency, at high amplitude3Vibration frequency, at low amplitude3EngineCummins QSB6.TypeWater cooled turbo Diesel with After CoRated power117Rated power @2,200                                                                                                                                                                                                                                                                                                                                                                                                                                                                                                                                                                                                                                                                                                                                                                                                                                                                                                                                                                                                                                                                                                                                                                                                                                                                                                                                                                                                                                                                                                                                                                                                                                                                                                                                                                                             | Theor. gradeability                    | 55 %                                        |
| Centrifugal force, at low amplitude  Nominal amplitude, high  Nominal amplitude, low  Static linear load  Static linear load  Vibration frequency, at high amplitude  Vibration frequency, at low amplitude  Static linear load  Vibration frequency, at low amplitude  Static linear load  Vibration frequency, at low amplitude  33  Engine  Manufacturer/ Model  Type  Manufacturer/ Model  Type  Rated power  Rated power  Static linear load  Static line | Compaction                             |                                             |
| Nominal amplitude, high Nominal amplitude, low Static linear load Stat | Centrifugal force, at high amplitude   | 300 kN                                      |
| Nominal amplitude, low 0.8 Static linear load 38.7 kg. Vibration frequency, at high amplitude 38.7 kg. Vibration frequency, at low amplitude 38.7 kg. Vibration frequency, at low amplitude 38.7 kg.  Engine Cummins QSB6.7 Ype Water cooled turbo Diesel with After Co. Rated power 81.7 Rated power @ 1.5 Rated power @ 2,200                                                                                                                                                                                                                                                                                                                                                                                                                                                                                                                                                                                                                                                                                                                                                                                                                                                                                                                                                                                                                                                                                                                                                                                                                                                                                                                                                                                                                                                                                                                                                                                                                                                                                                                                                                                                | Centrifugal force, at low amplitude    | 146 kN                                      |
| Static linear load 38.7 kg Vibration frequency, at high amplitude 3 Vibration frequency, at low amplitude 3  Engine Cummins QSB6. Type Water cooled turbo Diesel with After Co Rated power 112 Rated power @ 12,200                                                                                                                                                                                                                                                                                                                                                                                                                                                                                                                                                                                                                                                                                                                                                                                                                                                                                                                                                                                                                                                                                                                                                                                                                                                                                                                                                                                                                                                                                                                                                                                                                                                                                                                                                                                                                                                                                                            | Nominal amplitude, high                | 1.7 mm                                      |
| Vibration frequency, at high amplitude 3 Vibration frequency, at low amplitude 3 Engine Manufacturer/ Model Type Water cooled turbo Diesel with After Co Rated power Rated power Rated power Rated power Rated power @ 2,200                                                                                                                                                                                                                                                                                                                                                                                                                                                                                                                                                                                                                                                                                                                                                                                                                                                                                                                                                                                                                                                                                                                                                                                                                                                                                                                                                                                                                                                                                                                                                                                                                                                                                                                                                                                                                                                                                                   | Nominal amplitude, low                 | 0.8 mm                                      |
| Vibration frequency, at low amplitude  Engine  Manufacturer/ Model  Type  Rated power  Rated power  Rated power @  Cummins QSB6.  Water cooled turbo Diesel with After Cooled turbo Diesel | Static linear load                     | 38.7 kg/ cm                                 |
| EngineManufacturer/ ModelCummins QSB6.TypeWater cooled turbo Diesel with After CoRated power112Rated power @15Rated power @2,200                                                                                                                                                                                                                                                                                                                                                                                                                                                                                                                                                                                                                                                                                                                                                                                                                                                                                                                                                                                                                                                                                                                                                                                                                                                                                                                                                                                                                                                                                                                                                                                                                                                                                                                                                                                                                                                                                                                                                                                               | Vibration frequency, at high amplitude | 33 Hz                                       |
| Manufacturer/ Model Cummins QSB6. Type Water cooled turbo Diesel with After Co Rated power 112 Rated power 2 15 Rated power @ 2,200                                                                                                                                                                                                                                                                                                                                                                                                                                                                                                                                                                                                                                                                                                                                                                                                                                                                                                                                                                                                                                                                                                                                                                                                                                                                                                                                                                                                                                                                                                                                                                                                                                                                                                                                                                                                                                                                                                                                                                                            | Vibration frequency, at low amplitude  | 33 Hz                                       |
| Type Water cooled turbo Diesel with After Co Rated power 112 Rated power 2 15 Rated power @ 2,200                                                                                                                                                                                                                                                                                                                                                                                                                                                                                                                                                                                                                                                                                                                                                                                                                                                                                                                                                                                                                                                                                                                                                                                                                                                                                                                                                                                                                                                                                                                                                                                                                                                                                                                                                                                                                                                                                                                                                                                                                              | Engine                                 |                                             |
| Rated power 112 Rated power 2 2,200                                                                                                                                                                                                                                                                                                                                                                                                                                                                                                                                                                                                                                                                                                                                                                                                                                                                                                                                                                                                                                                                                                                                                                                                                                                                                                                                                                                                                                                                                                                                                                                                                                                                                                                                                                                                                                                                                                                                                                                                                                                                                            | Manufacturer/ Model                    | Cummins QSB6.7 T3                           |
| Rated power @ 15 Rated power @ 2,200                                                                                                                                                                                                                                                                                                                                                                                                                                                                                                                                                                                                                                                                                                                                                                                                                                                                                                                                                                                                                                                                                                                                                                                                                                                                                                                                                                                                                                                                                                                                                                                                                                                                                                                                                                                                                                                                                                                                                                                                                                                                                           | Туре                                   | Water cooled turbo Diesel with After Cooler |
| Rated power @ 2,200                                                                                                                                                                                                                                                                                                                                                                                                                                                                                                                                                                                                                                                                                                                                                                                                                                                                                                                                                                                                                                                                                                                                                                                                                                                                                                                                                                                                                                                                                                                                                                                                                                                                                                                                                                                                                                                                                                                                                                                                                                                                                                            | Rated power                            | 112 kW                                      |
|                                                                                                                                                                                                                                                                                                                                                                                                                                                                                                                                                                                                                                                                                                                                                                                                                                                                                                                                                                                                                                                                                                                                                                                                                                                                                                                                                                                                                                                                                                                                                                                                                                                                                                                                                                                                                                                                                                                                                                                                                                                                                                                                | Rated power                            | 150 hp                                      |
| Rated power (rating standard) SAE J <sup>*</sup>                                                                                                                                                                                                                                                                                                                                                                                                                                                                                                                                                                                                                                                                                                                                                                                                                                                                                                                                                                                                                                                                                                                                                                                                                                                                                                                                                                                                                                                                                                                                                                                                                                                                                                                                                                                                                                                                                                                                                                                                                                                                               | Rated power @                          | 2,200 rpm                                   |
|                                                                                                                                                                                                                                                                                                                                                                                                                                                                                                                                                                                                                                                                                                                                                                                                                                                                                                                                                                                                                                                                                                                                                                                                                                                                                                                                                                                                                                                                                                                                                                                                                                                                                                                                                                                                                                                                                                                                                                                                                                                                                                                                | Rated power (rating standard)          | SAE J1995                                   |