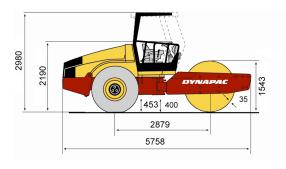

## Single drum vibratory rollers

| Operating mass (incl. Cab)         14,20           Front module mass         8,25           Rear module mass         5,95           Traction         ************************************                                                                                                                                                                                                                                                                                                                                                                                                                                                                                                                                                                                                                                                                                                                                                                                                                                                                                                                                                                                                                                                                                                                                                                                                                                                                                                                                                                                                                                                                                                                                                                                                                                                                                                                                                                                                                                                                                                                                      |                                        |                                             |
|--------------------------------------------------------------------------------------------------------------------------------------------------------------------------------------------------------------------------------------------------------------------------------------------------------------------------------------------------------------------------------------------------------------------------------------------------------------------------------------------------------------------------------------------------------------------------------------------------------------------------------------------------------------------------------------------------------------------------------------------------------------------------------------------------------------------------------------------------------------------------------------------------------------------------------------------------------------------------------------------------------------------------------------------------------------------------------------------------------------------------------------------------------------------------------------------------------------------------------------------------------------------------------------------------------------------------------------------------------------------------------------------------------------------------------------------------------------------------------------------------------------------------------------------------------------------------------------------------------------------------------------------------------------------------------------------------------------------------------------------------------------------------------------------------------------------------------------------------------------------------------------------------------------------------------------------------------------------------------------------------------------------------------------------------------------------------------------------------------------------------------|----------------------------------------|---------------------------------------------|
| Front module mass         8,25           Rear module mass         5,95           Traction         Speed range (km/ h)           Vertical oscillation         23,           Tyre size (8 ply)         23,           Theor. gradeability         5           Compaction         5           Centrifugal force, at high amplitude         30           Centrifugal force, at low amplitude         14           Nominal amplitude, high         1,7           Nominal amplitude, low         0,8           Static linear load         3,8           Vibration frequency, at high amplitude         3           Vibration frequency, at low amplitude         3           Water cooled turbo Diesel with After Co         4           Type         Water cooled turbo Diesel with After Co           Rated power         117           Rated power         15           Rated power @         2,200                                                                                                                                                                                                                                                                                                                                                                                                                                                                                                                                                                                                                                                                                                                                                                                                                                                                                                                                                                                        | Masses                                 | CA362D                                      |
| Rear module mass 5,95  Traction  Speed range (km/ h)  Vertical oscillation  Tyre size (8 ply) Theor. gradeability  Compaction  Centrifugal force, at high amplitude Centrifugal force, at low amplitude Nominal amplitude, high Nominal amplitude, low Static linear load Static linear load Vibration frequency, at high amplitude 33.7 kg Vibration frequency, at low amplitude 34.7 kg Theor. gradeability Static linear load Static linear  | Operating mass (incl. Cab)             | 14,200 kg                                   |
| Traction  Speed range (km/ h)  Vertical oscillation  Tyre size (8 ply)  Theor, gradeability  Compaction  Centrifugal force, at high amplitude  Centrifugal force, at low amplitude  Centrifugal force, at low amplitude, high  Nominal amplitude, high  Nominal amplitude, low  Static linear load  Vibration frequency, at high amplitude  33.7 kg.  Vibration frequency, at low amplitude  Wibration frequency, at low amplitude  Together  Sensine  Water cooled turbo Diesel with After Counting Coun | Front module mass                      | 8,250 kg                                    |
| Speed range (km/ h) Vertical oscillation Tyre size (8 ply) Theor. gradeability  Compaction Centrifugal force, at high amplitude Centrifugal force, at low amplitude Centrifugal force, at low amplitude Nominal amplitude, high Nominal amplitude, low Static linear load Vibration frequency, at high amplitude Vibration frequency, at low amplitude Static linear load Vibration frequency, at low amplitude Vibration frequency, at low amplitude Static linear load Vibration frequency, at low amplitude Vibration frequency, at low amplitude Static linear load Vibration frequency, at low amplitude Vibration frequency, at low amplitude Static linear load Vibration frequency, at low amplitude Vibration frequency, at low amplitude Static linear load Vibration frequency, at low amplitude Static linear load Vibration frequency, at low amplitude Static linear load Static linea | Rear module mass                       | 5,950 kg                                    |
| Vertical oscillation Tyre size (8 ply) Theor. gradeability  Compaction Centrifugal force, at high amplitude Centrifugal force, at low amplitude Nominal amplitude, high Nominal amplitude, low Static linear load Vibration frequency, at high amplitude Vibration frequency, at low amplitude Tengine Manufacturer/ Model Type Manufacturer/ Model Type Rated power Rated power Rated power                                                                                                                                                                                                                                                                                                                                                                                                                                                                                                                                                                                                                                                                                                                                                                                                                                                                                                                                                                                                                                                                                                                                                                                                                                                                                                                                                                                                                                                                                                                                                                                                                                                                                                                                   | Traction                               |                                             |
| Tyre size (8 ply)  Theor. gradeability  Compaction  Centrifugal force, at high amplitude  Centrifugal force, at low amplitude  Centrifugal force, at low amplitude  Centrifugal force, at low amplitude  Nominal amplitude, high  Nominal amplitude, low  Static linear load  Static linear load  Vibration frequency, at high amplitude  Vibration frequency, at low amplitude  Static Infequency, at low amplitude  Type  Manufacturer/ Model  Cummins QSB6.  Type  Rated power  Rated power  Rated power  117  Rated power @  128  Rated power @  23  23  30  20  30  30  30  30  30  30                                                                                                                                                                                                                                                                                                                                                                                                                                                                                                                                                                                                                                                                                                                                                                                                                                                                                                                                                                                                                                                                                                                                                                                                                                                                                                                                                                                                                                                                                                                                    | Speed range (km/ h)                    | 0-10                                        |
| Theor. gradeability  Compaction  Centrifugal force, at high amplitude Centrifugal force, at low amplitude Centrifugal force, at low amplitude Nominal amplitude, high Nominal amplitude, low Static linear load Static linear load Vibration frequency, at high amplitude Vibration frequency, at low amplitude Static linear load Static linear load Vibration frequency, at low amplitude Static linear load Static linear | Vertical oscillation                   | ±9°                                         |
| CompactionCentrifugal force, at high amplitude30Centrifugal force, at low amplitude14Nominal amplitude, high1,7Nominal amplitude, low0,8Static linear load38.7 kgVibration frequency, at high amplitude3Vibration frequency, at low amplitude3EngineCummins QSB6.TypeWater cooled turbo Diesel with After CoRated power117Rated power @2,200                                                                                                                                                                                                                                                                                                                                                                                                                                                                                                                                                                                                                                                                                                                                                                                                                                                                                                                                                                                                                                                                                                                                                                                                                                                                                                                                                                                                                                                                                                                                                                                                                                                                                                                                                                                   | Tyre size (8 ply)                      | 23,1x26                                     |
| Centrifugal force, at high amplitude30Centrifugal force, at low amplitude14Nominal amplitude, high1,7Nominal amplitude, low0,8Static linear load38.7 kgVibration frequency, at high amplitude3Vibration frequency, at low amplitude3EngineCummins QSB6.TypeWater cooled turbo Diesel with After CoRated power117Rated power @2,200                                                                                                                                                                                                                                                                                                                                                                                                                                                                                                                                                                                                                                                                                                                                                                                                                                                                                                                                                                                                                                                                                                                                                                                                                                                                                                                                                                                                                                                                                                                                                                                                                                                                                                                                                                                             | Theor. gradeability                    | 55 %                                        |
| Centrifugal force, at low amplitude  Nominal amplitude, high  Nominal amplitude, low  Static linear load  Static linear load  Vibration frequency, at high amplitude  Vibration frequency, at low amplitude  Static linear load  Vibration frequency, at low amplitude  Static linear load  Vibration frequency, at low amplitude  33  Engine  Manufacturer/ Model  Type  Manufacturer/ Model  Type  Rated power  Rated power  Static linear load  Static line | Compaction                             |                                             |
| Nominal amplitude, high Nominal amplitude, low Static linear load Stat | Centrifugal force, at high amplitude   | 300 kN                                      |
| Nominal amplitude, low 0.8 Static linear load 38.7 kg. Vibration frequency, at high amplitude 38.7 kg. Vibration frequency, at low amplitude 38.7 kg. Vibration frequency, at low amplitude 38.7 kg.  Engine Cummins QSB6.7 Ype Water cooled turbo Diesel with After Co. Rated power 81.7 Rated power @ 1.5 Rated power @ 2,200                                                                                                                                                                                                                                                                                                                                                                                                                                                                                                                                                                                                                                                                                                                                                                                                                                                                                                                                                                                                                                                                                                                                                                                                                                                                                                                                                                                                                                                                                                                                                                                                                                                                                                                                                                                                | Centrifugal force, at low amplitude    | 146 kN                                      |
| Static linear load 38.7 kg Vibration frequency, at high amplitude 3 Vibration frequency, at low amplitude 3  Engine Cummins QSB6. Type Water cooled turbo Diesel with After Co Rated power 112 Rated power @ 12,200                                                                                                                                                                                                                                                                                                                                                                                                                                                                                                                                                                                                                                                                                                                                                                                                                                                                                                                                                                                                                                                                                                                                                                                                                                                                                                                                                                                                                                                                                                                                                                                                                                                                                                                                                                                                                                                                                                            | Nominal amplitude, high                | 1.7 mm                                      |
| Vibration frequency, at high amplitude 3 Vibration frequency, at low amplitude 3 Engine Manufacturer/ Model Type Water cooled turbo Diesel with After Co Rated power Rated power Rated power Rated power Rated power @ 2,200                                                                                                                                                                                                                                                                                                                                                                                                                                                                                                                                                                                                                                                                                                                                                                                                                                                                                                                                                                                                                                                                                                                                                                                                                                                                                                                                                                                                                                                                                                                                                                                                                                                                                                                                                                                                                                                                                                   | Nominal amplitude, low                 | 0.8 mm                                      |
| Vibration frequency, at low amplitude  Engine  Manufacturer/ Model  Type  Rated power  Rated power  Rated power @  Cummins QSB6.  Water cooled turbo Diesel with After Cooled turbo Diesel | Static linear load                     | 38.7 kg/ cm                                 |
| EngineManufacturer/ ModelCummins QSB6.TypeWater cooled turbo Diesel with After CoRated power112Rated power @15Rated power @2,200                                                                                                                                                                                                                                                                                                                                                                                                                                                                                                                                                                                                                                                                                                                                                                                                                                                                                                                                                                                                                                                                                                                                                                                                                                                                                                                                                                                                                                                                                                                                                                                                                                                                                                                                                                                                                                                                                                                                                                                               | Vibration frequency, at high amplitude | 33 Hz                                       |
| Manufacturer/ Model Cummins QSB6. Type Water cooled turbo Diesel with After Co Rated power 112 Rated power 2 15 Rated power @ 2,200                                                                                                                                                                                                                                                                                                                                                                                                                                                                                                                                                                                                                                                                                                                                                                                                                                                                                                                                                                                                                                                                                                                                                                                                                                                                                                                                                                                                                                                                                                                                                                                                                                                                                                                                                                                                                                                                                                                                                                                            | Vibration frequency, at low amplitude  | 33 Hz                                       |
| Type Water cooled turbo Diesel with After Co Rated power 112 Rated power 2 15 Rated power @ 2,200                                                                                                                                                                                                                                                                                                                                                                                                                                                                                                                                                                                                                                                                                                                                                                                                                                                                                                                                                                                                                                                                                                                                                                                                                                                                                                                                                                                                                                                                                                                                                                                                                                                                                                                                                                                                                                                                                                                                                                                                                              | Engine                                 |                                             |
| Rated power 112 Rated power 2 2,200                                                                                                                                                                                                                                                                                                                                                                                                                                                                                                                                                                                                                                                                                                                                                                                                                                                                                                                                                                                                                                                                                                                                                                                                                                                                                                                                                                                                                                                                                                                                                                                                                                                                                                                                                                                                                                                                                                                                                                                                                                                                                            | Manufacturer/ Model                    | Cummins QSB6.7 T3                           |
| Rated power @ 15 Rated power @ 2,200                                                                                                                                                                                                                                                                                                                                                                                                                                                                                                                                                                                                                                                                                                                                                                                                                                                                                                                                                                                                                                                                                                                                                                                                                                                                                                                                                                                                                                                                                                                                                                                                                                                                                                                                                                                                                                                                                                                                                                                                                                                                                           | Туре                                   | Water cooled turbo Diesel with After Cooler |
| Rated power @ 2,200                                                                                                                                                                                                                                                                                                                                                                                                                                                                                                                                                                                                                                                                                                                                                                                                                                                                                                                                                                                                                                                                                                                                                                                                                                                                                                                                                                                                                                                                                                                                                                                                                                                                                                                                                                                                                                                                                                                                                                                                                                                                                                            | Rated power                            | 112 kW                                      |
|                                                                                                                                                                                                                                                                                                                                                                                                                                                                                                                                                                                                                                                                                                                                                                                                                                                                                                                                                                                                                                                                                                                                                                                                                                                                                                                                                                                                                                                                                                                                                                                                                                                                                                                                                                                                                                                                                                                                                                                                                                                                                                                                | Rated power                            | 150 hp                                      |
| Rated power (rating standard) SAE J <sup>*</sup>                                                                                                                                                                                                                                                                                                                                                                                                                                                                                                                                                                                                                                                                                                                                                                                                                                                                                                                                                                                                                                                                                                                                                                                                                                                                                                                                                                                                                                                                                                                                                                                                                                                                                                                                                                                                                                                                                                                                                                                                                                                                               | Rated power @                          | 2,200 rpm                                   |
|                                                                                                                                                                                                                                                                                                                                                                                                                                                                                                                                                                                                                                                                                                                                                                                                                                                                                                                                                                                                                                                                                                                                                                                                                                                                                                                                                                                                                                                                                                                                                                                                                                                                                                                                                                                                                                                                                                                                                                                                                                                                                                                                | Rated power (rating standard)          | SAE J1995                                   |