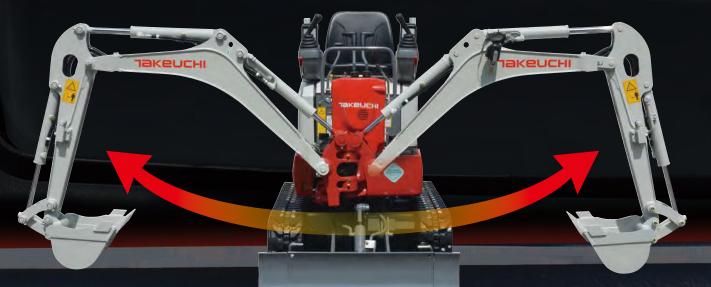

# **OPERATOR COMFORT**

COMPACT DIMENSIONS SHORT TAIL MACHINE DETENT

HYDRAULIC SELECTOR VALVE (1WAY⇔2WAY) DOUBLE FLANGE TRACK ROLLER TWO-SPEED TRAVEL SWITCH WIDE INDEPENDENT BOOM SWING 85 degrees to the left and right.