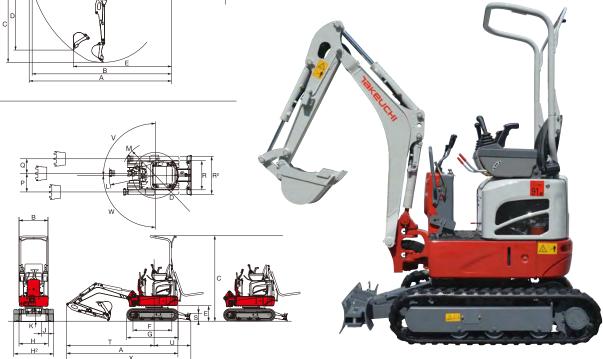

#### SPECIFICATIONS

3415 1475

| SPECIFICATIONS                       |          |              |                                      |       |                                     |
|--------------------------------------|----------|--------------|--------------------------------------|-------|-------------------------------------|
| Basic Specifications / Dimensions    |          |              | Boom Swing Angle Left/Right          | deg   | 85/85                               |
| Operating Mass                       | kg       | 1150         | Dozer Blade Maximum Lifting/Lowering | mm    | 250/175                             |
| Bucket Capacity (Heaped)             | m3       | 0.022        | Bucket Digging Force                 | kN    | 11.2                                |
| Engine Manufacturer                  | -        | KUBOTA       | Arm Digging Force                    | kN    | 6.4                                 |
| Engine Model                         | -        | D722-E4B     | Arm Length                           | mm    | 880                                 |
| Rated Output (ISO 9249)              | kW/min-1 | 8.7/2200     | Boom Cylinder Layout                 |       | Rear                                |
| Fuel Tank Capacity                   | L        | 12           | Hydraulic Performance                |       |                                     |
| Overall Length                       | mm       | 2955         | Pump Type                            |       | Double Gear Pump + Single Gear Pump |
| Upperstructure Overall Width         | mm       | 750          | Main Relief Valve Pressure Setting   | MPa   | 18.2                                |
| Overall Height                       | mm       | 2190         | Hydraulic Pump Delivery              | L/min | 2×11.1+1×5.8                        |
| Crawler Overall Length               | mm       | 1325         | Hydraulic Oil System                 | L     | 15                                  |
| Crawler Overall Width                | mm       | 750/1020     | Set Pressure P1/P2                   | MPa   | 18.2                                |
| Dozer Blade Width×Height             | mm       | 750/1020×200 | Set Pressure P3                      | MPa   | 3.4                                 |
| Slew Radius                          | mm       | 610          | Service Port 1 Flow Rate             | L/min | 22.0                                |
| Crawler Shoe Width                   | mm       | 180          | Slew Speed                           | min-1 | 10.0                                |
| Ground Clearance of Undercarriage    | mm       | 160          | Travel Speed (1st/2nd)               | km/h  | 2.0/3.7                             |
| <b>Operating Ranges / Digging fo</b> | rce      |              | Maximum Tractive Force               | kN    | 12.8                                |
| Maximum Digging Depth                | mm       | 1755         | Equipment                            |       |                                     |
| Maximum Reach                        | mm       | 3285         | ROPS/TOPS/FOPS/OPG                   |       | 0/0/-/-                             |

### FULL HYDRAULIC COMPACT EXCAVATOR

FULL HYDRAULIC COMPACT EXCAVATOR

такеисні