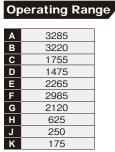

#### SPECIFICATIONS

3415 1475

| SPECIFICATIONS                       |          |              |                                      |       |                                     |
|--------------------------------------|----------|--------------|--------------------------------------|-------|-------------------------------------|
| Basic Specifications / Dimensions    |          |              | Boom Swing Angle Left/Right          | deg   | 85/85                               |
| Operating Mass                       | kg       | 1150         | Dozer Blade Maximum Lifting/Lowering | mm    | 250/175                             |
| Bucket Capacity (Heaped)             | m3       | 0.022        | Bucket Digging Force                 | kN    | 11.2                                |
| Engine Manufacturer                  | -        | KUBOTA       | Arm Digging Force                    | kN    | 6.4                                 |
| Engine Model                         | -        | D722-E4B     | Arm Length                           | mm    | 880                                 |
| Rated Output (ISO 9249)              | kW/min-1 | 8.7/2200     | Boom Cylinder Layout                 |       | Rear                                |
| Fuel Tank Capacity                   | L        | 12           | Hydraulic Performance                |       |                                     |
| Overall Length                       | mm       | 2955         | Pump Type                            |       | Double Gear Pump + Single Gear Pump |
| Upperstructure Overall Width         | mm       | 750          | Main Relief Valve Pressure Setting   | MPa   | 18.2                                |
| Overall Height                       | mm       | 2190         | Hydraulic Pump Delivery              | L/min | 2×11.1+1×5.8                        |
| Crawler Overall Length               | mm       | 1325         | Hydraulic Oil System                 | L     | 15                                  |
| Crawler Overall Width                | mm       | 750/1020     | Set Pressure P1/P2                   | MPa   | 18.2                                |
| Dozer Blade Width×Height             | mm       | 750/1020×200 | Set Pressure P3                      | MPa   | 3.4                                 |
| Slew Radius                          | mm       | 610          | Service Port 1 Flow Rate             | L/min | 22.0                                |
| Crawler Shoe Width                   | mm       | 180          | Slew Speed                           | min-1 | 10.0                                |
| Ground Clearance of Undercarriage    | mm       | 160          | Travel Speed (1st/2nd)               | km/h  | 2.0/3.7                             |
| <b>Operating Ranges / Digging fo</b> | rce      |              | Maximum Tractive Force               | kN    | 12.8                                |
| Maximum Digging Depth                | mm       | 1755         | Equipment                            |       |                                     |
| Maximum Reach                        | mm       | 3285         | ROPS/TOPS/FOPS/OPG                   |       | 0/0/-/-                             |