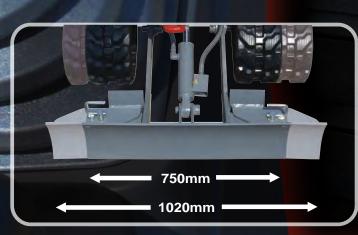

# 610mm between joysticks (Actual Size)

RETRACTABLE UNDERCARRIAGE AND BLADE Blade extensions are removable using a single pin, and the track frame can be adjusted hydraulically from 750mm to travel through narrow spaces, to 1020mm for outstanding stability.