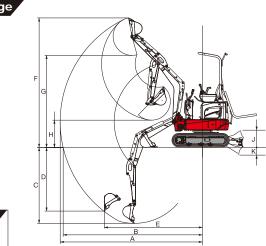

#### SPECIFICATIONS

3415 1475

| SPECIFICATIONS                       |          |              |                                      |       |                                     |
|--------------------------------------|----------|--------------|--------------------------------------|-------|-------------------------------------|
| Basic Specifications / Dimensions    |          |              | Boom Swing Angle Left/Right          | deg   | 85/85                               |
| Operating Mass                       | kg       | 1150         | Dozer Blade Maximum Lifting/Lowering | mm    | 250/175                             |
| Bucket Capacity (Heaped)             | m3       | 0.022        | Bucket Digging Force                 | kN    | 11.2                                |
| Engine Manufacturer                  | -        | KUBOTA       | Arm Digging Force                    | kN    | 6.4                                 |
| Engine Model                         | -        | D722-E4B     | Arm Length                           | mm    | 880                                 |
| Rated Output (ISO 9249)              | kW/min-1 | 8.7/2200     | Boom Cylinder Layout                 |       | Rear                                |
| Fuel Tank Capacity                   | L        | 12           | Hydraulic Performance                |       |                                     |
| Overall Length                       | mm       | 2955         | Pump Type                            |       | Double Gear Pump + Single Gear Pump |
| Upperstructure Overall Width         | mm       | 750          | Main Relief Valve Pressure Setting   | MPa   | 18.2                                |
| Overall Height                       | mm       | 2190         | Hydraulic Pump Delivery              | L/min | 2×11.1+1×5.8                        |
| Crawler Overall Length               | mm       | 1325         | Hydraulic Oil System                 | L     | 15                                  |
| Crawler Overall Width                | mm       | 750/1020     | Set Pressure P1/P2                   | MPa   | 18.2                                |
| Dozer Blade Width×Height             | mm       | 750/1020×200 | Set Pressure P3                      | MPa   | 3.4                                 |
| Slew Radius                          | mm       | 610          | Service Port 1 Flow Rate             | L/min | 22.0                                |
| Crawler Shoe Width                   | mm       | 180          | Slew Speed                           | min-1 | 10.0                                |
| Ground Clearance of Undercarriage    | mm       | 160          | Travel Speed (1st/2nd)               | km/h  | 2.0/3.7                             |
| <b>Operating Ranges / Digging fo</b> | rce      |              | Maximum Tractive Force               | kN    | 12.8                                |
| Maximum Digging Depth                | mm       | 1755         | Equipment                            |       |                                     |
| Maximum Reach                        | mm       | 3285         | ROPS/TOPS/FOPS/OPG                   |       | 0/0/-/-                             |